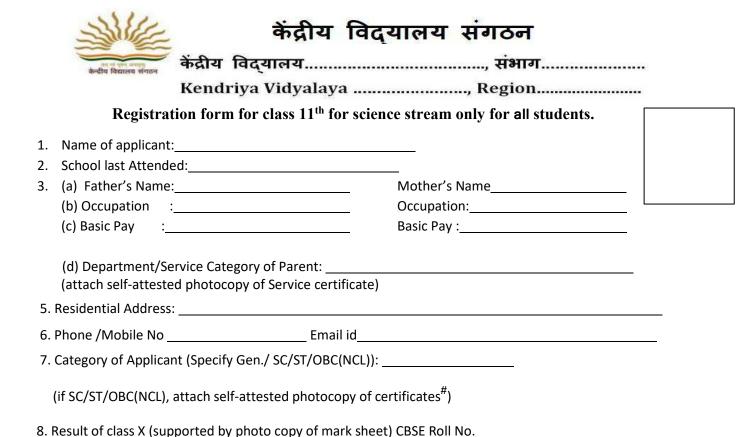

| 9.                                                                                                         | . Subject Opted For Option-I: Core Subject (1) English |                      |     |                  |          |  |  |  |
|------------------------------------------------------------------------------------------------------------|--------------------------------------------------------|----------------------|-----|------------------|----------|--|--|--|
|                                                                                                            | Elective Subj                                          | ect (2)              | (3) |                  | _        |  |  |  |
|                                                                                                            |                                                        | (4)                  | (5) |                  | <u> </u> |  |  |  |
| 11. Whether participated in SGFI/KVS National /Regional Sports Meet/Scout/Guide/NCC (if yes, please attach |                                                        |                      |     |                  |          |  |  |  |
| attested photo copies of certificate <sup>#</sup> and give details). Specify the level also                |                                                        |                      |     |                  |          |  |  |  |
| (All taken together Aggregate Marks will not be exceeded by 6%)                                            |                                                        |                      |     |                  |          |  |  |  |
| We hereby declare that the above information furnished is true to the best of our knowledge.               |                                                        |                      |     |                  |          |  |  |  |
|                                                                                                            |                                                        |                      |     |                  |          |  |  |  |
| Da                                                                                                         | te:                                                    | Signature of Student |     | Parent's Signatı | ure      |  |  |  |